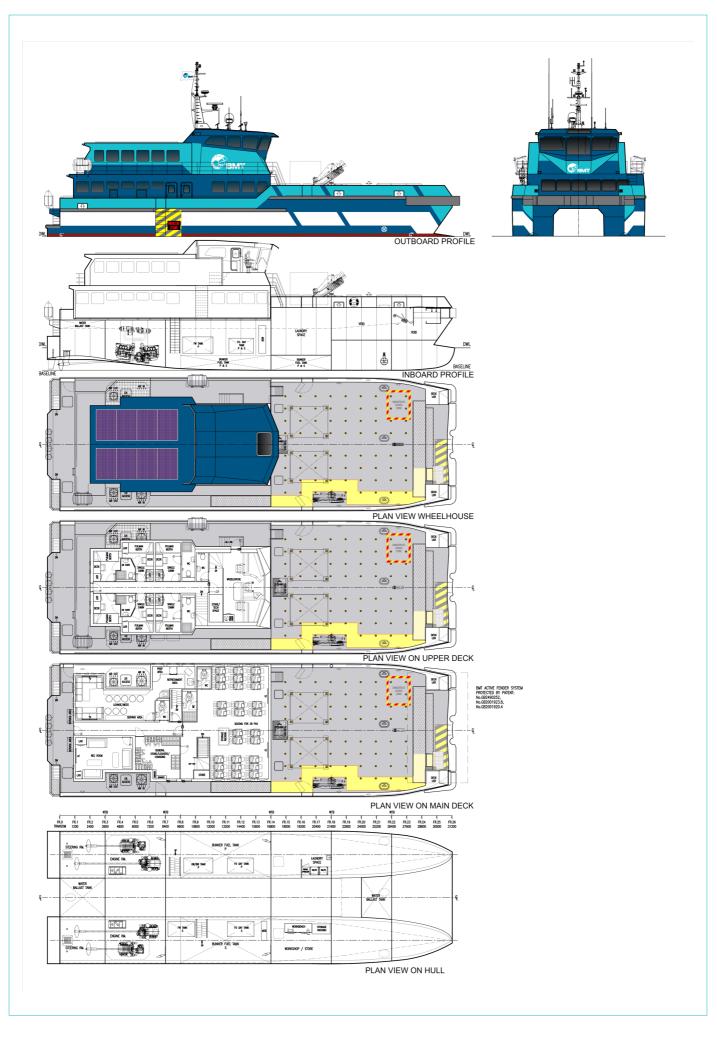

# 32m Crew Transfer Vessel

### **Principal Particulars**

| Length overall   | 32.9 | metres |
|------------------|------|--------|
| Length waterline | 32.4 | metres |
| Moulded beam     | 10.6 | metres |
| Design draught   | 1.7  | metres |

## Deadweight

| Technicians        | 28     |        |
|--------------------|--------|--------|
| Crew               | 3-6    |        |
| Cargo              | 30     | tonnes |
| Fuel               | 50,000 | litres |
| Fresh water        | 4,000  | litres |
| Black water        | 4,000  | litres |
| Maximum deadweight | 60     | tonnes |

### Performance & Range

| Speed         | 26.0 | knots |
|---------------|------|-------|
| Service speed | 24.0 | knots |

#### Machinery

| Power        | 2648 kW             |
|--------------|---------------------|
| Propulsors   | Quad CPP            |
| Bow thruster | Twin (one per hull) |
| Generators   | 2* 30 kW            |

#### Construction

| Hull           | Aluminium |
|----------------|-----------|
| Superstructure | Aluminium |

### **Design Standard**

| Class | ASB  |
|-------|------|
| Flag  | USCG |