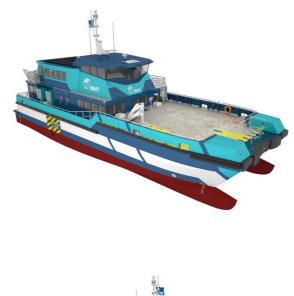

------|--------|--------|
| Crew               | 3-6    |        |
| Cargo              | 30     | tonnes |
| Fuel               | 50,000 | litres |
| Fresh water        | 4,000  | litres |
| Black water        | 4,000  | litres |
| Maximum deadweight | 60     | tonnes |

### Performance & Range

| Speed         | 26.0 | knots |
|---------------|------|-------|
| Service speed | 24.0 | knots |

#### Machinery

| Power        | 2648 kW             |
|--------------|---------------------|
| Propulsors   | Quad CPP            |
| Bow thruster | Twin (one per hull) |
| Generators   | 2* 30 kW            |

#### Construction

| Hull           | Aluminium |
|----------------|-----------|
| Superstructure | Aluminium |

### **Design Standard**

| Class | ASB  |
|-------|------|
| Flag  | USCG |