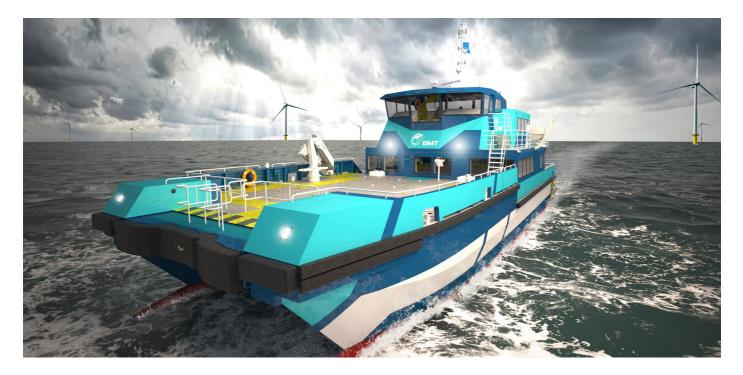

# 32m Crew Transfer Vessel



### **Principal Particulars**

| Length overall   | 32.9 | metres |
|------------------|------|--------|
| Length waterline | 32.4 | metres |
| Moulded beam     | 10.6 | metres |
| Design draught   | 1.7  | metres |

## Deadweight

| Technicians        | 28     |        |
|--------------------|--------|--------|
| Crew               | 3-6    |        |
| Cargo              | 30     | tonnes |
| Fuel               | 50,000 | litres |
| Fresh water        | 4,000  | litres |
| Black water        | 4,000  | litres |
| Maximum deadweight | 60     | tonnes |

### Performance & Range

| Speed         | 26.0 | knots |
|---------------|------|-------|
| Service speed | 24.0 | knots |

#### Machinery

| Power        | 2648 kW             |
|--------------|---------------------|
| Propulsors   | Q